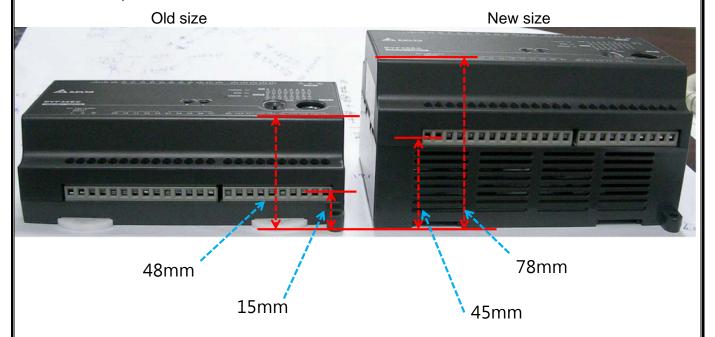

## Description:

- 1. To meet customers' requirement of the depth for wiring terminals, the heights of the bases of all DVP-EC3 series PLCs are increased by 30 mm.
- 2. The comparison between the old size and the new size is shown below.